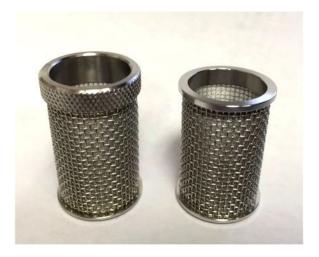

Due to this issue, QLA adds a 20 x 20 mesh stability lining which acts as a barrier to prevent damage to the delicate inner mesh baskets (mesh size greater than 200 x 200), allowing for normal handling by laboratory personnel.

Baskets with 200+ mesh and the 20 mesh stability lining hold their shape and last longer than 200+ mesh baskets without the 20 mesh stability lining. This results in more consistent test results as the undamaged shape does not impart any extra hydrodynamic effects on the media. The inner mesh is not directly connected to the 20 mesh stability lining except on the weld points on the upper and lower rims allowing media to flow between the mesh and stability lining. This unique design keeps the 20 mesh liner from blocking the holes of the mesh.