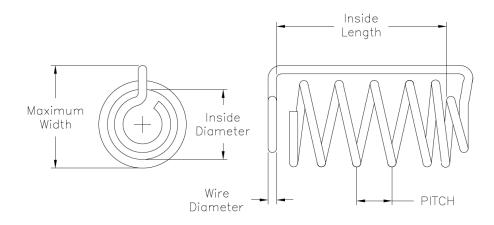

## CAPWHT-XSTEF Specification Sheet Spiral Style

| Material             | 316 Stainless Steel |         |
|----------------------|---------------------|---------|
| Finish               | PTFE Coated         |         |
| Inside Length        | 0.885 inches        | 22.5 mm |
| Inside Diameter      | 0.575 inches        | 14.6 mm |
| Wire Diameter        | 0.047 inches        | 1.19 mm |
| Pitch                | 0.156 inches        | 3.9 mm  |
| Maximum Width        | 0.790 inches        | 20.1 mm |
| Number of Coils      | 8.5                 |         |
| Maximum Capsule Size | 00                  |         |
| Minimum Capsule Size | 2                   |         |
| Sinker Weight        | 3.60 grams          |         |